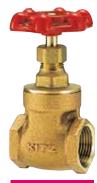

# **PN16**

# BRONZE GATE VALVE

16 bar at 100°C, 7 bar at 170°C, P-T rating : See page 01

### Fig. PN16S

Threaded ends to BS21(JIS B0203)

Taper pipe threads for connection shall refer to JIS B0203 standards, while the length of useful threads and the positions of gauge planes are built on KITZ standard.

### Materials

| Parts         | Material                        |
|---------------|---------------------------------|
| Body          | Bronze                          |
| Bonnet        | Brass                           |
| Stem          | Dezincification Resistant Brass |
| Disc          | Brass                           |
| Gland Packing | Aramid Fibers Graphite          |