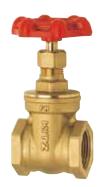

# **PN16**

# BRASS GATE VALVE

Screwed-in Bonnet, Non-rising Stem Threaded ends to BS21 (JIS B0203)

16 bar at 100°C, 7 bar at 170°C, P-T rating : See page 01

Threaded ends to BS21(JIS B0203)

Taper pipe threads for connection shall refer to JIS B0203 standards, while the length of useful threads and the positions of gauge planes are built on KITZ standard.

#### Materials

| Parts         | Material                        |  |  |
|---------------|---------------------------------|--|--|
| Body          | Brass                           |  |  |
| Bonnet        | Brass                           |  |  |
| Stem          | Dezincification Resistant Brass |  |  |
| Disc          | Brass                           |  |  |
| Gland Packing | Aramid Fibers Graphite          |  |  |

#### Dimensions

|                 |                                      |                                         |                                                                                                                                                                                                                                                                                                                                                                                                                                                                                                                                                                                                                                                                                                                                                                                                                                                                                                                                                                                                                                                                                                                                                                                                                                                                                                                                                                                                                                                                                                                                                                                                                                                                                                                                                                                                                                                                                                                                                                                                                                                                                                                             |                                                                                                                                           |                                                                                                                                                                                                                                                                                                                                                                                                                                                                                                                                                                                                                                                                                                                                                                                                                                                                                                                                                                                                                                                                                                                                                                                                                                                                                                                                                                                                                                                                                                                                                                                                                                                                                                                                                                                                                                                                                                                                                                                                                                                                                                        |                              | 1111111                                                                                                                                                                                                                                           |
|-----------------|--------------------------------------|-----------------------------------------|-----------------------------------------------------------------------------------------------------------------------------------------------------------------------------------------------------------------------------------------------------------------------------------------------------------------------------------------------------------------------------------------------------------------------------------------------------------------------------------------------------------------------------------------------------------------------------------------------------------------------------------------------------------------------------------------------------------------------------------------------------------------------------------------------------------------------------------------------------------------------------------------------------------------------------------------------------------------------------------------------------------------------------------------------------------------------------------------------------------------------------------------------------------------------------------------------------------------------------------------------------------------------------------------------------------------------------------------------------------------------------------------------------------------------------------------------------------------------------------------------------------------------------------------------------------------------------------------------------------------------------------------------------------------------------------------------------------------------------------------------------------------------------------------------------------------------------------------------------------------------------------------------------------------------------------------------------------------------------------------------------------------------------------------------------------------------------------------------------------------------------|-------------------------------------------------------------------------------------------------------------------------------------------|--------------------------------------------------------------------------------------------------------------------------------------------------------------------------------------------------------------------------------------------------------------------------------------------------------------------------------------------------------------------------------------------------------------------------------------------------------------------------------------------------------------------------------------------------------------------------------------------------------------------------------------------------------------------------------------------------------------------------------------------------------------------------------------------------------------------------------------------------------------------------------------------------------------------------------------------------------------------------------------------------------------------------------------------------------------------------------------------------------------------------------------------------------------------------------------------------------------------------------------------------------------------------------------------------------------------------------------------------------------------------------------------------------------------------------------------------------------------------------------------------------------------------------------------------------------------------------------------------------------------------------------------------------------------------------------------------------------------------------------------------------------------------------------------------------------------------------------------------------------------------------------------------------------------------------------------------------------------------------------------------------------------------------------------------------------------------------------------------------|------------------------------|---------------------------------------------------------------------------------------------------------------------------------------------------------------------------------------------------------------------------------------------------|
| Iominal Siza    | NPS                                  | 1/2                                     | 3/4                                                                                                                                                                                                                                                                                                                                                                                                                                                                                                                                                                                                                                                                                                                                                                                                                                                                                                                                                                                                                                                                                                                                                                                                                                                                                                                                                                                                                                                                                                                                                                                                                                                                                                                                                                                                                                                                                                                                                                                                                                                                                                                         |                                                                                                                                           | 11/4                                                                                                                                                                                                                                                                                                                                                                                                                                                                                                                                                                                                                                                                                                                                                                                                                                                                                                                                                                                                                                                                                                                                                                                                                                                                                                                                                                                                                                                                                                                                                                                                                                                                                                                                                                                                                                                                                                                                                                                                                                                                                                   | $1^{1/2}$                    | 2                                                                                                                                                                                                                                                 |
| ioiiiiiai Size  | DN                                   | 15                                      | 20                                                                                                                                                                                                                                                                                                                                                                                                                                                                                                                                                                                                                                                                                                                                                                                                                                                                                                                                                                                                                                                                                                                                                                                                                                                                                                                                                                                                                                                                                                                                                                                                                                                                                                                                                                                                                                                                                                                                                                                                                                                                                                                          | 25                                                                                                                                        | 32                                                                                                                                                                                                                                                                                                                                                                                                                                                                                                                                                                                                                                                                                                                                                                                                                                                                                                                                                                                                                                                                                                                                                                                                                                                                                                                                                                                                                                                                                                                                                                                                                                                                                                                                                                                                                                                                                                                                                                                                                                                                                                     | 40                           | 50                                                                                                                                                                                                                                                |
| Threaded end to | end                                  | 42                                      | 47                                                                                                                                                                                                                                                                                                                                                                                                                                                                                                                                                                                                                                                                                                                                                                                                                                                                                                                                                                                                                                                                                                                                                                                                                                                                                                                                                                                                                                                                                                                                                                                                                                                                                                                                                                                                                                                                                                                                                                                                                                                                                                                          | 50                                                                                                                                        | 60                                                                                                                                                                                                                                                                                                                                                                                                                                                                                                                                                                                                                                                                                                                                                                                                                                                                                                                                                                                                                                                                                                                                                                                                                                                                                                                                                                                                                                                                                                                                                                                                                                                                                                                                                                                                                                                                                                                                                                                                                                                                                                     | 63                           | 72                                                                                                                                                                                                                                                |
| Height          |                                      | 73                                      | 87                                                                                                                                                                                                                                                                                                                                                                                                                                                                                                                                                                                                                                                                                                                                                                                                                                                                                                                                                                                                                                                                                                                                                                                                                                                                                                                                                                                                                                                                                                                                                                                                                                                                                                                                                                                                                                                                                                                                                                                                                                                                                                                          | 97                                                                                                                                        | 118                                                                                                                                                                                                                                                                                                                                                                                                                                                                                                                                                                                                                                                                                                                                                                                                                                                                                                                                                                                                                                                                                                                                                                                                                                                                                                                                                                                                                                                                                                                                                                                                                                                                                                                                                                                                                                                                                                                                                                                                                                                                                                    | 126                          | 154                                                                                                                                                                                                                                               |
| Handwheel diame | eter                                 | 50                                      | 55                                                                                                                                                                                                                                                                                                                                                                                                                                                                                                                                                                                                                                                                                                                                                                                                                                                                                                                                                                                                                                                                                                                                                                                                                                                                                                                                                                                                                                                                                                                                                                                                                                                                                                                                                                                                                                                                                                                                                                                                                                                                                                                          | 60                                                                                                                                        | 70                                                                                                                                                                                                                                                                                                                                                                                                                                                                                                                                                                                                                                                                                                                                                                                                                                                                                                                                                                                                                                                                                                                                                                                                                                                                                                                                                                                                                                                                                                                                                                                                                                                                                                                                                                                                                                                                                                                                                                                                                                                                                                     | 80                           | 90                                                                                                                                                                                                                                                |
|                 | Iominal Size  Threaded end to Height | lominal Size NPS DN Threaded end to end | NPS   1/2   NPS   1/2   NPS   1/5   NPS   1/5   NPS   1/5   NPS   1/5   NPS   1/2   NPS | Iominal Size         NPS DN         1/2 3/4           DN         15 20           Threaded end to end 42 47           Height         73 87 | Image: | Nominal Size         NPS 1/2 | Nominal Size         NPS / DN         1/2 / DN         3/4 / DN         1 / 11/4 / 11/2         11/4 / 11/2           Threaded end to end Height         42 / 47 / 50 / 60 / 63         60 / 63           Height         73 / 87 / 97 / 118 / 126 |