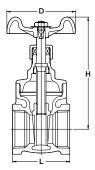

# **PN25**

# BRONZE GATE VALVE

Screwed-in Bonnet, Non-rising Stem Threaded ends to BS21(JIS B0203)

25 bar at 100°C, 10.5 bar at 186°C, P-T rating : See page 01

### Fig. PN25S

Threaded ends to BS21(JIS B0203)
 Taper pipe threads for connection shall refer to JIS B0203 standards, while the length of useful threads and the positions of gauge planes are built on KITZ standard.

## **Materials**

| Parts         | Material                        |
|---------------|---------------------------------|
| Body          | Bronze                          |
| Bonnet        | Brass                           |
| Stem          | Dezincification Resistant Brass |
| Disc          | Bronze                          |
| Gland Packing | Aramid Fibers Graphite          |

| Dillielisions       |     |     |     |    |      |      | mm  |
|---------------------|-----|-----|-----|----|------|------|-----|
| Nominal Size        | NPS | 1/2 | 3/4 | 1  | 11/4 | 11/2 | 2   |
| Nominal Size        | DN  | 15  | 20  | 25 | 32   | 40   | 50  |
| L Threaded end to e | end | 42  | 47  | 50 | 60   | 63   | 72  |
| <b>H</b> Height     |     | 75  | 86  | 97 | 117  | 126  | 154 |
| D Handwheel diame   | ter | 50  | 55  | 60 | 70   | 80   | 90  |