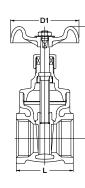

#### Dimensions

|                 |                                      |                                         |                                                                                                                                                                                                                                                                                                                                                                                                                                                                                                                                                                                                                                                                                                                                                                                                                                                                                                                                                                                                                                                                                                                                                                                                                                                                                                                                                                                                                                                                                                                                                                                                                                                                                                                                                                                                                                                                                                                                                                                                                                                                                                                             |                                                                                                                                           |                                                                                                                                                                                                                                                                                                                                                                                                                                                                                                                                                                                                                                                                                                                                                                                                                                                                                                                                                                                                                                                                                                                                                                                                                                                                                                                                                                                                                                                                                                                                                                                                                                                                                                                                                                                                                                                                                                                                                                                                                                                                                                        |                              | 1111111                                                                                                                                                                                                                                           |
|-----------------|--------------------------------------|-----------------------------------------|-----------------------------------------------------------------------------------------------------------------------------------------------------------------------------------------------------------------------------------------------------------------------------------------------------------------------------------------------------------------------------------------------------------------------------------------------------------------------------------------------------------------------------------------------------------------------------------------------------------------------------------------------------------------------------------------------------------------------------------------------------------------------------------------------------------------------------------------------------------------------------------------------------------------------------------------------------------------------------------------------------------------------------------------------------------------------------------------------------------------------------------------------------------------------------------------------------------------------------------------------------------------------------------------------------------------------------------------------------------------------------------------------------------------------------------------------------------------------------------------------------------------------------------------------------------------------------------------------------------------------------------------------------------------------------------------------------------------------------------------------------------------------------------------------------------------------------------------------------------------------------------------------------------------------------------------------------------------------------------------------------------------------------------------------------------------------------------------------------------------------------|-------------------------------------------------------------------------------------------------------------------------------------------|--------------------------------------------------------------------------------------------------------------------------------------------------------------------------------------------------------------------------------------------------------------------------------------------------------------------------------------------------------------------------------------------------------------------------------------------------------------------------------------------------------------------------------------------------------------------------------------------------------------------------------------------------------------------------------------------------------------------------------------------------------------------------------------------------------------------------------------------------------------------------------------------------------------------------------------------------------------------------------------------------------------------------------------------------------------------------------------------------------------------------------------------------------------------------------------------------------------------------------------------------------------------------------------------------------------------------------------------------------------------------------------------------------------------------------------------------------------------------------------------------------------------------------------------------------------------------------------------------------------------------------------------------------------------------------------------------------------------------------------------------------------------------------------------------------------------------------------------------------------------------------------------------------------------------------------------------------------------------------------------------------------------------------------------------------------------------------------------------------|------------------------------|---------------------------------------------------------------------------------------------------------------------------------------------------------------------------------------------------------------------------------------------------|
| Iominal Siza    | NPS                                  | 1/2                                     | 3/4                                                                                                                                                                                                                                                                                                                                                                                                                                                                                                                                                                                                                                                                                                                                                                                                                                                                                                                                                                                                                                                                                                                                                                                                                                                                                                                                                                                                                                                                                                                                                                                                                                                                                                                                                                                                                                                                                                                                                                                                                                                                                                                         |                                                                                                                                           | 11/4                                                                                                                                                                                                                                                                                                                                                                                                                                                                                                                                                                                                                                                                                                                                                                                                                                                                                                                                                                                                                                                                                                                                                                                                                                                                                                                                                                                                                                                                                                                                                                                                                                                                                                                                                                                                                                                                                                                                                                                                                                                                                                   | $1^{1/2}$                    | 2                                                                                                                                                                                                                                                 |
| ioiiiiiai Size  | DN                                   | 15                                      | 20                                                                                                                                                                                                                                                                                                                                                                                                                                                                                                                                                                                                                                                                                                                                                                                                                                                                                                                                                                                                                                                                                                                                                                                                                                                                                                                                                                                                                                                                                                                                                                                                                                                                                                                                                                                                                                                                                                                                                                                                                                                                                                                          | 25                                                                                                                                        | 32                                                                                                                                                                                                                                                                                                                                                                                                                                                                                                                                                                                                                                                                                                                                                                                                                                                                                                                                                                                                                                                                                                                                                                                                                                                                                                                                                                                                                                                                                                                                                                                                                                                                                                                                                                                                                                                                                                                                                                                                                                                                                                     | 40                           | 50                                                                                                                                                                                                                                                |
| Threaded end to | end                                  | 42                                      | 47                                                                                                                                                                                                                                                                                                                                                                                                                                                                                                                                                                                                                                                                                                                                                                                                                                                                                                                                                                                                                                                                                                                                                                                                                                                                                                                                                                                                                                                                                                                                                                                                                                                                                                                                                                                                                                                                                                                                                                                                                                                                                                                          | 50                                                                                                                                        | 60                                                                                                                                                                                                                                                                                                                                                                                                                                                                                                                                                                                                                                                                                                                                                                                                                                                                                                                                                                                                                                                                                                                                                                                                                                                                                                                                                                                                                                                                                                                                                                                                                                                                                                                                                                                                                                                                                                                                                                                                                                                                                                     | 63                           | 72                                                                                                                                                                                                                                                |
| Height          |                                      | 73                                      | 87                                                                                                                                                                                                                                                                                                                                                                                                                                                                                                                                                                                                                                                                                                                                                                                                                                                                                                                                                                                                                                                                                                                                                                                                                                                                                                                                                                                                                                                                                                                                                                                                                                                                                                                                                                                                                                                                                                                                                                                                                                                                                                                          | 97                                                                                                                                        | 118                                                                                                                                                                                                                                                                                                                                                                                                                                                                                                                                                                                                                                                                                                                                                                                                                                                                                                                                                                                                                                                                                                                                                                                                                                                                                                                                                                                                                                                                                                                                                                                                                                                                                                                                                                                                                                                                                                                                                                                                                                                                                                    | 126                          | 154                                                                                                                                                                                                                                               |
| Handwheel diame | eter                                 | 50                                      | 55                                                                                                                                                                                                                                                                                                                                                                                                                                                                                                                                                                                                                                                                                                                                                                                                                                                                                                                                                                                                                                                                                                                                                                                                                                                                                                                                                                                                                                                                                                                                                                                                                                                                                                                                                                                                                                                                                                                                                                                                                                                                                                                          | 60                                                                                                                                        | 70                                                                                                                                                                                                                                                                                                                                                                                                                                                                                                                                                                                                                                                                                                                                                                                                                                                                                                                                                                                                                                                                                                                                                                                                                                                                                                                                                                                                                                                                                                                                                                                                                                                                                                                                                                                                                                                                                                                                                                                                                                                                                                     | 80                           | 90                                                                                                                                                                                                                                                |
|                 | Iominal Size  Threaded end to Height | lominal Size NPS DN Threaded end to end | NPS   1/2   NPS   1/2   NPS   1/5   NPS   1/5   NPS   1/5   NPS   1/5   NPS   1/2   NPS | Iominal Size         NPS DN         1/2 3/4           DN         15 20           Threaded end to end 42 47           Height         73 87 | Image: | Nominal Size         NPS 1/2 | Nominal Size         NPS / DN         1/2 / DN         3/4 / DN         1 / 11/4 / 11/2         11/4 / 11/2           Threaded end to end Height         42 / 47 / 50 / 60 / 63         60 / 63           Height         73 / 87 / 97 / 118 / 126 |

#### Dimensions

|                     |      |     |     |    |      |           | 1111111 |
|---------------------|------|-----|-----|----|------|-----------|---------|
| Nominal Size        | NPS  | 1/2 | 3/4 |    | 11/4 | $1^{1/2}$ | 2       |
| Nominal Size        | DN   | 15  | 20  | 25 | 32   | 40        | 50      |
| L Threaded end to e | end  | 42  | 47  | 50 | 60   | 63        | 72      |
| <b>H</b> Height     |      | 75  | 86  | 97 | 117  | 126       | 154     |
| D Handwheel diame   | eter | 50  | 55  | 60 | 70   | 80        | 90      |
|                     |      |     |     |    |      |           |         |

| Dillielisions       |     |     |     |    |      |      | mm  |
|---------------------|-----|-----|-----|----|------|------|-----|
| Nominal Size        | NPS | 1/2 | 3/4 | 1  | 11/4 | 11/2 | 2   |
| Nominal Size        | DN  | 15  | 20  | 25 | 32   | 40   | 50  |
| L Threaded end to e | end | 42  | 47  | 50 | 60   | 63   | 72  |
| <b>H</b> Height     |     | 75  | 86  | 97 | 117  | 126  | 154 |
| D Handwheel diame   | ter | 50  | 55  | 60 | 70   | 80   | 90  |