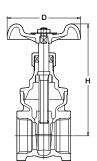

#### Dimensions

|                 |                                      |                                         |                                                                                                                                                                                                                                                                                                                                                                                                                                                                                                                                                                                                                                                                                                                                                                                                                                                                                                                                                                                                                                                                                                                                                                                                                                                                                                                                                                                                                                                                                                                                                                                                                                                                                                                                                                                                                                                                                                                                                                                                                                                                                                                             |                                                                                                                                           |                                                                                                                                                                                                                                                                                                                                                                                                                                                                                                                                                                                                                                                                                                                                                                                                                                                                                                                                                                                                                                                                                                                                                                                                                                                                                                                                                                                                                                                                                                                                                                                                                                                                                                                                                                                                                                                                                                                                                                                                                                                                                                        |                              | 1111111                                                                                                                                                                                                                                           |
|-----------------|--------------------------------------|-----------------------------------------|-----------------------------------------------------------------------------------------------------------------------------------------------------------------------------------------------------------------------------------------------------------------------------------------------------------------------------------------------------------------------------------------------------------------------------------------------------------------------------------------------------------------------------------------------------------------------------------------------------------------------------------------------------------------------------------------------------------------------------------------------------------------------------------------------------------------------------------------------------------------------------------------------------------------------------------------------------------------------------------------------------------------------------------------------------------------------------------------------------------------------------------------------------------------------------------------------------------------------------------------------------------------------------------------------------------------------------------------------------------------------------------------------------------------------------------------------------------------------------------------------------------------------------------------------------------------------------------------------------------------------------------------------------------------------------------------------------------------------------------------------------------------------------------------------------------------------------------------------------------------------------------------------------------------------------------------------------------------------------------------------------------------------------------------------------------------------------------------------------------------------------|-------------------------------------------------------------------------------------------------------------------------------------------|--------------------------------------------------------------------------------------------------------------------------------------------------------------------------------------------------------------------------------------------------------------------------------------------------------------------------------------------------------------------------------------------------------------------------------------------------------------------------------------------------------------------------------------------------------------------------------------------------------------------------------------------------------------------------------------------------------------------------------------------------------------------------------------------------------------------------------------------------------------------------------------------------------------------------------------------------------------------------------------------------------------------------------------------------------------------------------------------------------------------------------------------------------------------------------------------------------------------------------------------------------------------------------------------------------------------------------------------------------------------------------------------------------------------------------------------------------------------------------------------------------------------------------------------------------------------------------------------------------------------------------------------------------------------------------------------------------------------------------------------------------------------------------------------------------------------------------------------------------------------------------------------------------------------------------------------------------------------------------------------------------------------------------------------------------------------------------------------------------|------------------------------|---------------------------------------------------------------------------------------------------------------------------------------------------------------------------------------------------------------------------------------------------|
| Iominal Siza    | NPS                                  | 1/2                                     | 3/4                                                                                                                                                                                                                                                                                                                                                                                                                                                                                                                                                                                                                                                                                                                                                                                                                                                                                                                                                                                                                                                                                                                                                                                                                                                                                                                                                                                                                                                                                                                                                                                                                                                                                                                                                                                                                                                                                                                                                                                                                                                                                                                         |                                                                                                                                           | 11/4                                                                                                                                                                                                                                                                                                                                                                                                                                                                                                                                                                                                                                                                                                                                                                                                                                                                                                                                                                                                                                                                                                                                                                                                                                                                                                                                                                                                                                                                                                                                                                                                                                                                                                                                                                                                                                                                                                                                                                                                                                                                                                   | $1^{1/2}$                    | 2                                                                                                                                                                                                                                                 |
| ioiiiiiai Size  | DN                                   | 15                                      | 20                                                                                                                                                                                                                                                                                                                                                                                                                                                                                                                                                                                                                                                                                                                                                                                                                                                                                                                                                                                                                                                                                                                                                                                                                                                                                                                                                                                                                                                                                                                                                                                                                                                                                                                                                                                                                                                                                                                                                                                                                                                                                                                          | 25                                                                                                                                        | 32                                                                                                                                                                                                                                                                                                                                                                                                                                                                                                                                                                                                                                                                                                                                                                                                                                                                                                                                                                                                                                                                                                                                                                                                                                                                                                                                                                                                                                                                                                                                                                                                                                                                                                                                                                                                                                                                                                                                                                                                                                                                                                     | 40                           | 50                                                                                                                                                                                                                                                |
| Threaded end to | end                                  | 42                                      | 47                                                                                                                                                                                                                                                                                                                                                                                                                                                                                                                                                                                                                                                                                                                                                                                                                                                                                                                                                                                                                                                                                                                                                                                                                                                                                                                                                                                                                                                                                                                                                                                                                                                                                                                                                                                                                                                                                                                                                                                                                                                                                                                          | 50                                                                                                                                        | 60                                                                                                                                                                                                                                                                                                                                                                                                                                                                                                                                                                                                                                                                                                                                                                                                                                                                                                                                                                                                                                                                                                                                                                                                                                                                                                                                                                                                                                                                                                                                                                                                                                                                                                                                                                                                                                                                                                                                                                                                                                                                                                     | 63                           | 72                                                                                                                                                                                                                                                |
| Height          |                                      | 73                                      | 87                                                                                                                                                                                                                                                                                                                                                                                                                                                                                                                                                                                                                                                                                                                                                                                                                                                                                                                                                                                                                                                                                                                                                                                                                                                                                                                                                                                                                                                                                                                                                                                                                                                                                                                                                                                                                                                                                                                                                                                                                                                                                                                          | 97                                                                                                                                        | 118                                                                                                                                                                                                                                                                                                                                                                                                                                                                                                                                                                                                                                                                                                                                                                                                                                                                                                                                                                                                                                                                                                                                                                                                                                                                                                                                                                                                                                                                                                                                                                                                                                                                                                                                                                                                                                                                                                                                                                                                                                                                                                    | 126                          | 154                                                                                                                                                                                                                                               |
| Handwheel diame | eter                                 | 50                                      | 55                                                                                                                                                                                                                                                                                                                                                                                                                                                                                                                                                                                                                                                                                                                                                                                                                                                                                                                                                                                                                                                                                                                                                                                                                                                                                                                                                                                                                                                                                                                                                                                                                                                                                                                                                                                                                                                                                                                                                                                                                                                                                                                          | 60                                                                                                                                        | 70                                                                                                                                                                                                                                                                                                                                                                                                                                                                                                                                                                                                                                                                                                                                                                                                                                                                                                                                                                                                                                                                                                                                                                                                                                                                                                                                                                                                                                                                                                                                                                                                                                                                                                                                                                                                                                                                                                                                                                                                                                                                                                     | 80                           | 90                                                                                                                                                                                                                                                |
|                 | Iominal Size  Threaded end to Height | lominal Size NPS DN Threaded end to end | NPS   1/2   NPS   1/2   NPS   1/5   NPS   1/5   NPS   1/5   NPS   1/5   NPS   1/2   NPS | Iominal Size         NPS DN         1/2 3/4           DN         15 20           Threaded end to end 42 47           Height         73 87 | Image: | Nominal Size         NPS 1/2 | Nominal Size         NPS / DN         1/2 / DN         3/4 / DN         1 / 11/4 / 11/2         11/4 / 11/2           Threaded end to end Height         42 / 47 / 50 / 60 / 63         60 / 63           Height         73 / 87 / 97 / 118 / 126 |

#### Dimensions

|                     |      |     |     |    |      |           | 1111111 |
|---------------------|------|-----|-----|----|------|-----------|---------|
| Nominal Size        | NPS  | 1/2 | 3/4 |    | 11/4 | $1^{1/2}$ | 2       |
| Nominal Size        | DN   | 15  | 20  | 25 | 32   | 40        | 50      |
| L Threaded end to e | end  | 42  | 47  | 50 | 60   | 63        | 72      |
| <b>H</b> Height     |      | 75  | 86  | 97 | 117  | 126       | 154     |
| D Handwheel diame   | eter | 50  | 55  | 60 | 70   | 80        | 90      |
|                     |      |     |     |    |      |           |         |

| Dillielisions       |     |     |     |    |      |      | mm  |
|---------------------|-----|-----|-----|----|------|------|-----|
| Nominal Size        | NPS | 1/2 | 3/4 | 1  | 11/4 | 11/2 | 2   |
| Nominal Size        | DN  | 15  | 20  | 25 | 32   | 40   | 50  |
| L Threaded end to e | end | 42  | 47  | 50 | 60   | 63   | 72  |
| <b>H</b> Height     |     | 75  | 86  | 97 | 117  | 126  | 154 |
| D Handwheel diame   | ter | 50  | 55  | 60 | 70   | 80   | 90  |